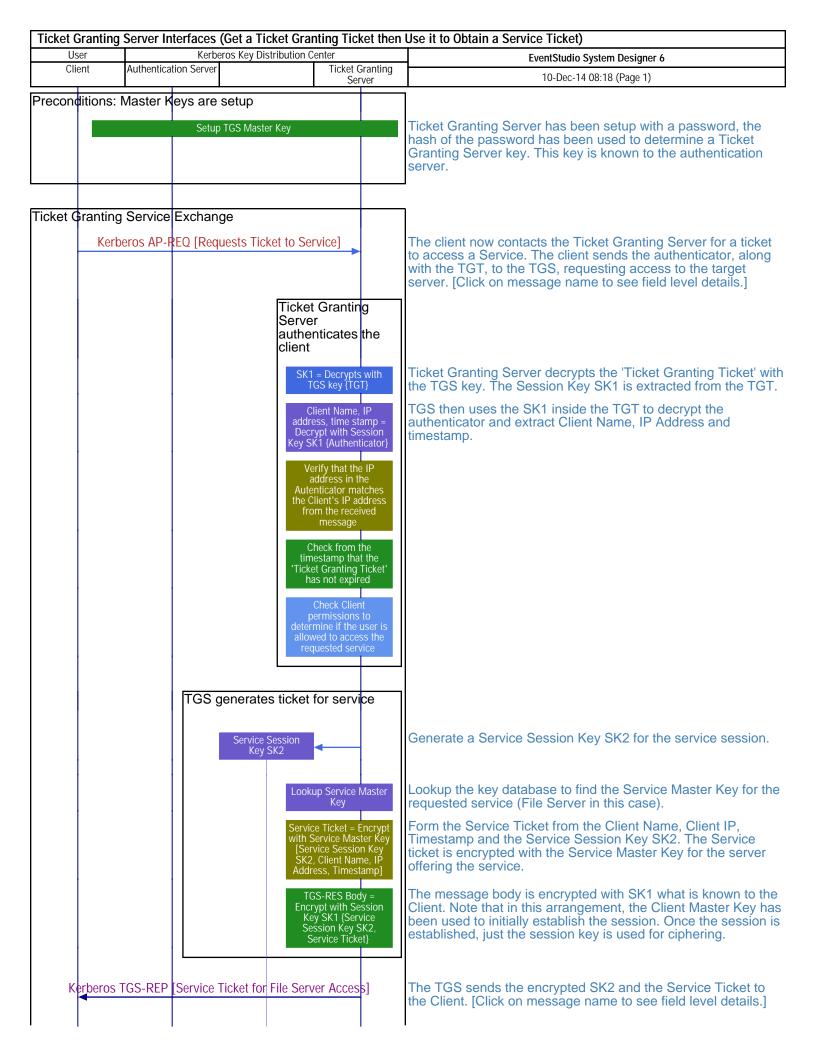

| User<br>Client | Authentication | Kerberos Key       | DISTUDUTION CEL |                           | e it to Obtain a Service Ticket) |  |  |
|----------------|----------------|--------------------|-----------------|---------------------------|----------------------------------|--|--|
|                |                | n Server   Service | Session Key     | Ticket Granting           | EventStudio System Designer 6    |  |  |
|                | <u> </u>       | n Server Service   | SK2             | Ticket Granting<br>Server | 10-Dec-14 08:18 (Page 2)         |  |  |
|                |                |                    |                 |                           |                                  |  |  |
|                |                |                    |                 |